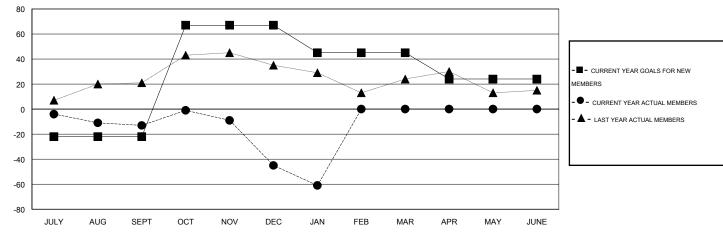

#### LOCATION AUSTRALIA **GMT**: John Muller

| GMT: John N   | Muller           |                   | LOCATIO          | N AUSTRALI       | A                     |                    |                                     |                    | GMT CA 7         |
|---------------|------------------|-------------------|------------------|------------------|-----------------------|--------------------|-------------------------------------|--------------------|------------------|
|               |                  | Clubs             |                  |                  | Members               |                    |                                     |                    |                  |
|               | RESU             | LTS FOR 2015-2016 |                  |                  | RESULTS FOR 2015-2016 |                    |                                     |                    |                  |
| QUARTER       | NEW CLUB<br>GOAL | NEW CLUBS         | DROPPED<br>CLUBS | NET<br>GAIN/LOSS | QUARTER               | NEW MEMBER<br>GOAL | CHARTER AND<br>NEW MEMBERS<br>ADDED | DROPPED<br>MEMBERS | NET<br>GAIN/LOSS |
| JULY/AUG/SEPT | 0                | 0                 | 0                | 0                | JULY/AUG/SEPT         | -22                | 56                                  | 69                 | -13              |
| OCT/NOV/DEC   | 2                | 0                 | 0                | 0                | OCT/NOV/DEC           | 89                 | 65                                  | 97                 | -32              |
| JAN/FEB/MAR   | 0                | 0                 | 0                | 0                | JAN/FEB/MAR           | -22                | 5                                   | 21                 | -16              |
| APR/MAY/JUNE  | 0                | 0                 | 0                | 0                | APR/MAY/JUNE          | -21                | 0                                   | 0                  | 0                |

#### GOALS AND ACTUAL MEMBERS CUMULATIVE

| DROPPED CLUBS: 0  DROPPED MEMBERS |         | 50 CLUBS OF 82 ADDED 1 OR MORE<br>NEW MEMBERS | GENDER DISTRIBUTION           MALE         1,167 (60.88%)           FEMALE         750 (39.12%) |     |  |
|-----------------------------------|---------|-----------------------------------------------|-------------------------------------------------------------------------------------------------|-----|--|
| DECEASED  CLUB CANCELLED          | 11<br>0 | CLICK HERE FOR HEALTH ASSESSMENT DATA         | FAMILY UNIT MEMBERS                                                                             | 429 |  |
| OTHER                             | 176     |                                               | HEAD OF HOUSEHOLD                                                                               | 211 |  |
| TOTAL                             | 187     |                                               | NON-HEAD OF HOUSEHOLD                                                                           | 218 |  |